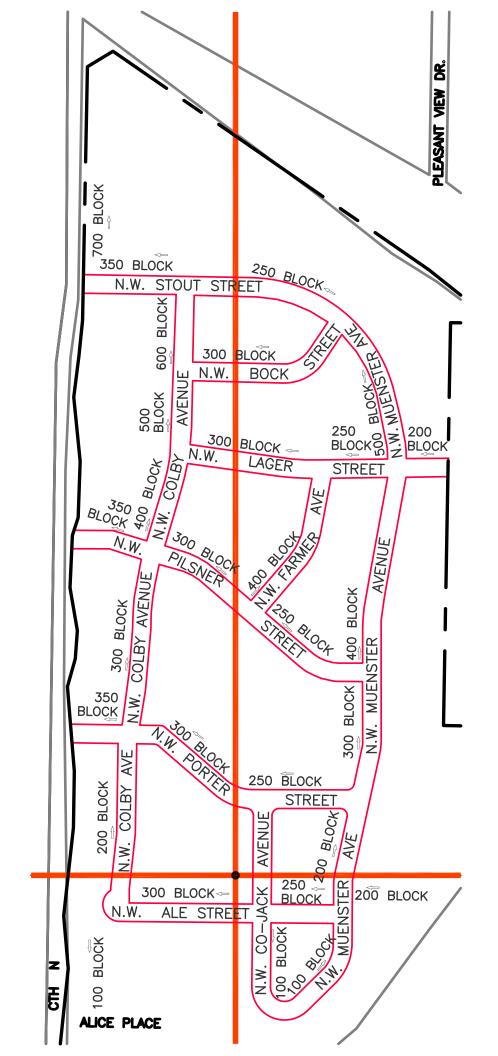

### K. JUDICIARY AND ORDINANCE REVIEW COMMITTEE

 Set Public Hearing for April 15, 2024 for Ordinance Changes for the Format for the NW Street Naming

Individual Requesting Item 
Judiciary and Ordinance Review Committee