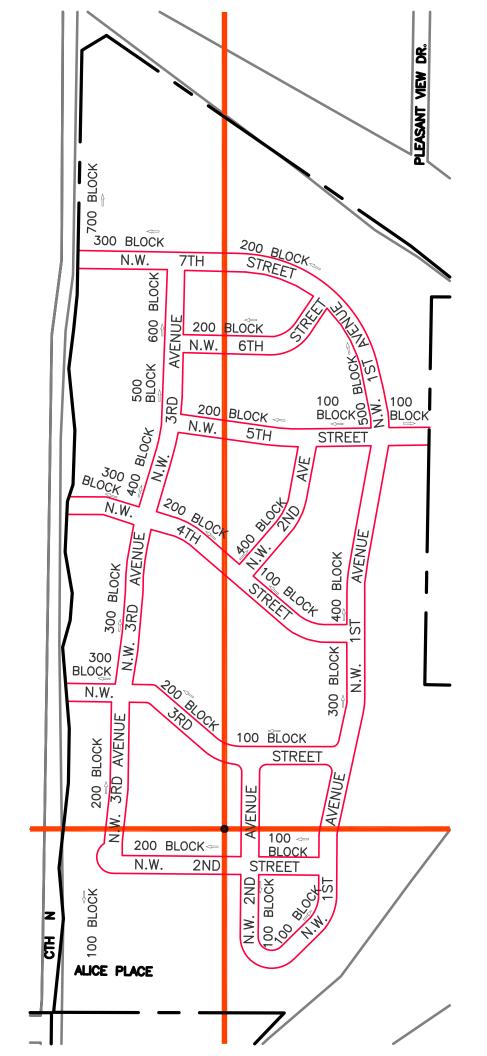

### K. JUDICIARY AND ORDINANCE REVIEW COMMITTEE

 Set Public Hearing for April 15, 2024 for Ordinance Changes for the Format for the NW Street Naming

Individual Requesting Item 
Judiciary and Ordinance Review Committee